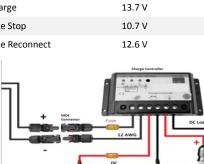

|

# Material & Workmanship Warranty

| For Solar Module                                                 | 5 years |
|------------------------------------------------------------------|---------|
| For Charge Controller                                            | 1 Year  |
| For Cable & Connector, Fuses, Mounts & Brackets, etc Accessories | 1 Year  |

### **Performance Warranty**

For Solar Module

10 years





N (3) X